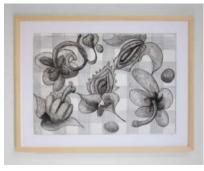

#### **BEDROOM**

RUBY CHEN Morphous 003, 2023 Plaster, charcoal paint, and dyed gauze 13 x 5 dia. in.

NEREIDA PATRICIA *Untitled (Tablecloth)*, 2024 Charcoal and pastel on archival paper 16.5 x 23.4 in.