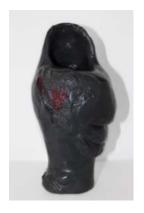

#### **BEDROOM**

RUBY CHEN Morphous 003, 2023 Plaster, charcoal paint, and dyed gauze 13 x 5 dia. in.

NEREIDA PATRICIA *Untitled (Tablecloth)*, 2024 Charcoal and pastel on archival paper 16.5 x 23.4 in.